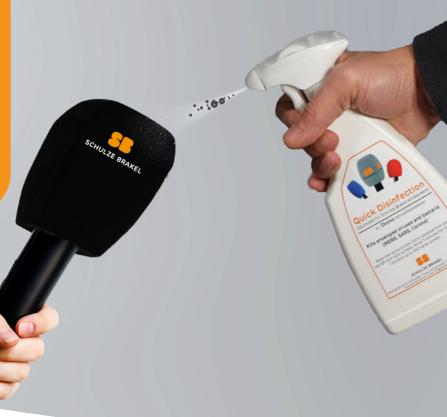

## Quick Disinfection Spray

Foam for a better sound

We are the leading manufacturer of customized and OEM windscreens with a virtually unlimited choice of shapes, colors and surfaces.

Our German ISO 9001 certified production & development center delivers unmatched quality, flexibility and short delivery times.

No residues for uncompromised sound quality

Certified for killing bacteria and enveloped virus (Corona, MERS, SARS)

Substantially reduces the risk of infections

Optimized for Schulze-Brakel windscreens (Original 'Schulz')

Two spray pumps per usage. Bottle contains up to 450 spray pumps

Fast drying (3 min) for fast preparation

Pleasant smell, also for inside use

scan here!

- **4** +49-5272 6002-0
- ☑ Email: info@schulze-brakel.de