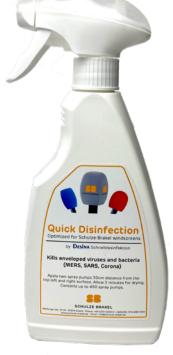

## Quick Disinfection Spray

Foam for a better sound

We are the leading manufacturer of customized and OEM windscreens with a virtually unlimited choice of shapes, colors and surfaces.

Our German ISO 9001 certified production & development center delivers unmatched quality, flexibility and short delivery times.

No residues for uncompromised sound quality

Certified for killing bacteria and enveloped virus (Corona, MERS, SARS)

Substantially reduces the risk of infections

Optimized for Schulze-Brakel windscreens (Original 'Schulz')

Two spray pumps per usage. Bottle contains up to 450 spray pumps

Fast drying (3 min) for fast preparation

Pleasant smell, also for inside use

scan here!

- **4** +49-5272 6002-0
- ☑ Email: info@schulze-brakel.de