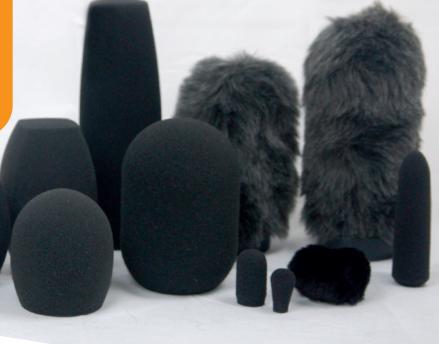

## **OEM Windscreens**

Foam for a better sound

We are the leading manufacturer of customized and OEM windscreens with a virtually unlimited choice of shapes, colors and surfaces.

Our German ISO 9001 certified production & development center delivers unmatched quality, flexibility and short delivery times.

- SchulzFoam<sup>®</sup> with open-pore-technology for uncompromised acoustic and best-in-class durability
- Quantities from 10 to 500.000 pcs per year
- Short lead-time
- Cost-effective automised production
- Unlimited choice of colors
- Shape customized to your specification
- Your individual logo on request
- Several options as flocked surface and company logo.