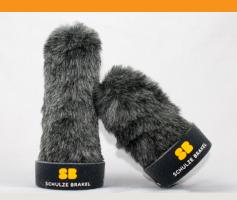

DeadCat

The DeadCats has been refined to be usable in a variety of different wind and weather conditions, from mild to extreme. The optimized combination of vegan fur and SchulzFoam filters out unwanted noise while still maintaining a natural sound.