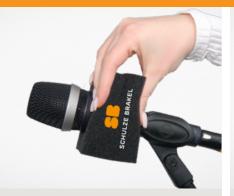

#### PlasticFlag

Our PlasticFlags made out of robust, light plastic with SchulzFoam inserts which makes them fit for about every type of microphone.

The available models are the prism (triangle) and two sizes of cubes (square).