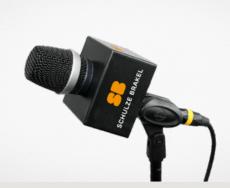

#### PlasticFlag

Our PlasticFlags made out of robust, light plastic with SchulzFoam inserts which makes them fit for about every type of microphone.

The available models are the prism (triangle) and two sizes of cubes (square).